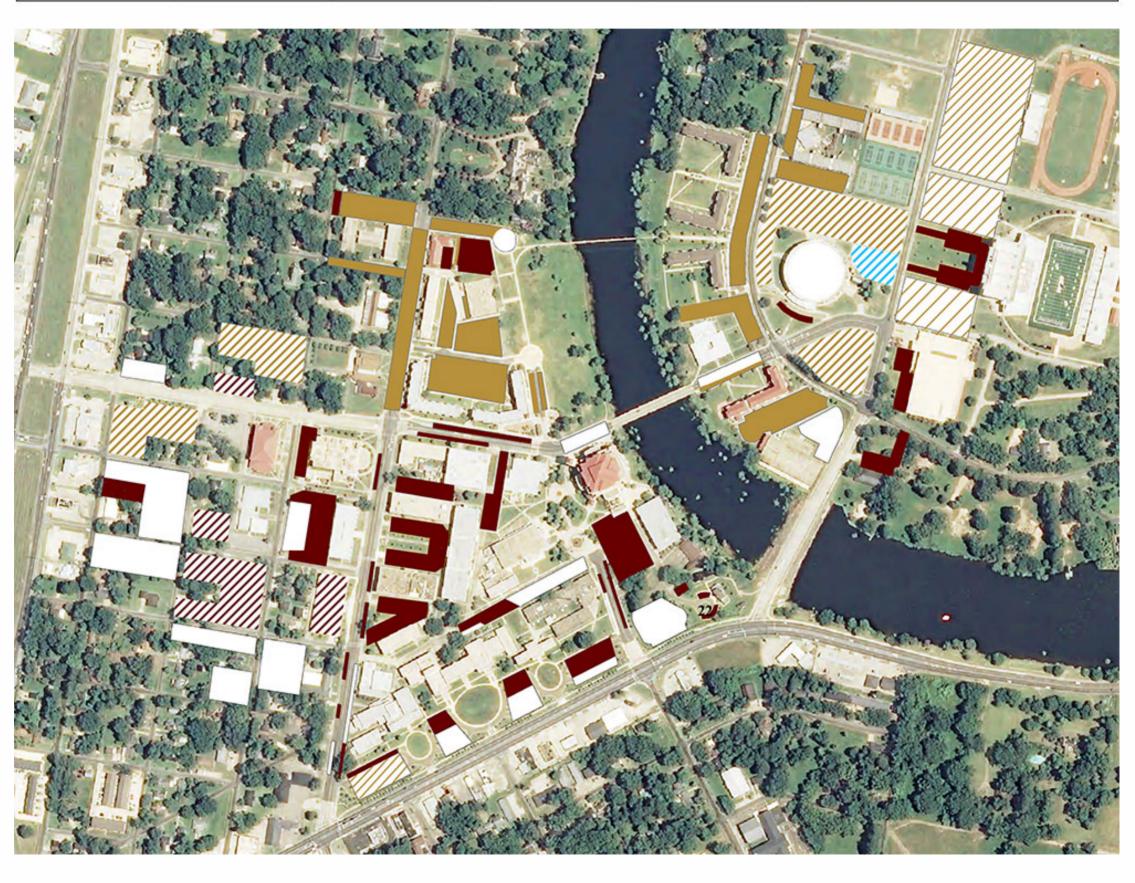

## **ULM Parking Zone Map**

official parking zones as of July 13, 2021

|                       |                           |                               |                                                |                                                    |                                                                 | X                 |
|-----------------------|---------------------------|-------------------------------|------------------------------------------------|----------------------------------------------------|-----------------------------------------------------------------|-------------------|
| Faculty/Staff<br>Only | Resident Students<br>Only | Commuter Students<br>Visitors | Commuter Students<br>Faculty/Staff<br>Visitors | Resident Students<br>Commuter Students<br>Visitors | Handicap<br>Coaches & Players<br>Game Officials<br>Game Workers | Motorcycle        |
| CURB COLOR            | CURB COLOR                | CURB COLOR                    | CURB COLOR                                     | CURB COLOR                                         | CURB COLOR                                                      | Indicated by Sign |